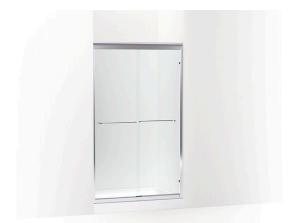

# **KOHLER**<sub>®</sub>

Frameless sliding shower door K-702213-6L

### Features

- 1/4" (6 mm) thick Crystal Clear tempered glass.
- Frameless design emphasizes glass and creates a sleek, minimalist look.
- Smooth, quiet operation.
- Gently curved inside and outside towel bars complete the look of this door.
- CleanCoat®+ glass coating creates a hydrophobic barrier that repels water, soap scum, and residue, saving time and protecting shower doors 10 times longer than original CleanCoat. (Based on 2021 internal wear/abrasion testing using a microfiber cloth.)

### Material

- Tempered glass ensures maximum safety and durability.
- Anodized aluminum prevents rust and corrosion.

### **Available Colors/Finishes**

Color tiles intended for reference only.

Color Code Description

SHP Bright Polished Silver