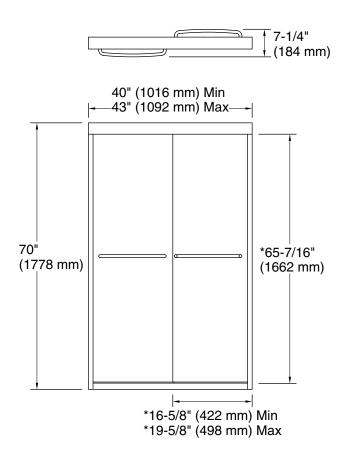

### Installation

- Fits opening widths 40" 43" (1016 mm –1092 mm).
- Out-of-plumb adjustability simplifies installation.
- Door can be installed to open to the left or right to suit your bathroom layout.
- For residential use only.
- Not for use in hospitality.

### **Technical Information**

All product dimensions are nominal.

| •                       |                              |
|-------------------------|------------------------------|
| Installation type:      | For shower base installation |
| Opening Width -<br>Min: | 40" (1016 mm)                |
| Opening Width -<br>Max: | 43" (1092 mm)                |
| Walk-through - Min:     | 16-5/8" (422 mm)             |
| Walk-through - Max:     | 19-5/8" (498 mm)             |
| Glass thickness:        | 1/4" (6 mm)                  |
| Glass coating:          | CleanCoat®                   |
|                         |                              |

\*Walk-through